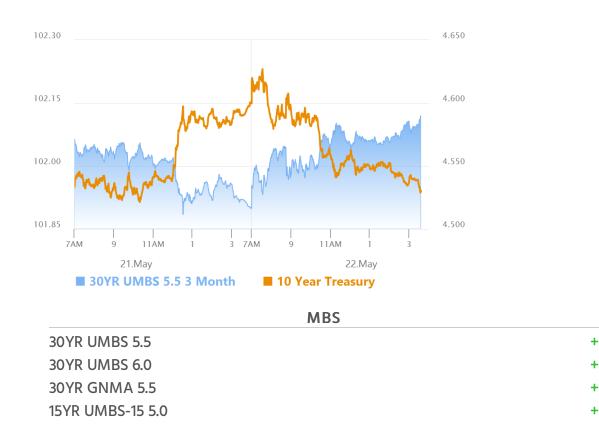

#### Market Movement Recap

- 09:25 AM modestly weaker after spending bill passage, but back to unchanged in MBS now. 10yr down 1.3bps at 4.588
- 12:19 PM Nice rebound, perhaps on news that spending bill could take all summer. MBS up 6 ticks (.19) and 10yr down 6bps at 4.542
- 04:27 PM Heading out near best levels with 10yr down 6.3bps at 4.538 and MBS up nearly a quarter point.