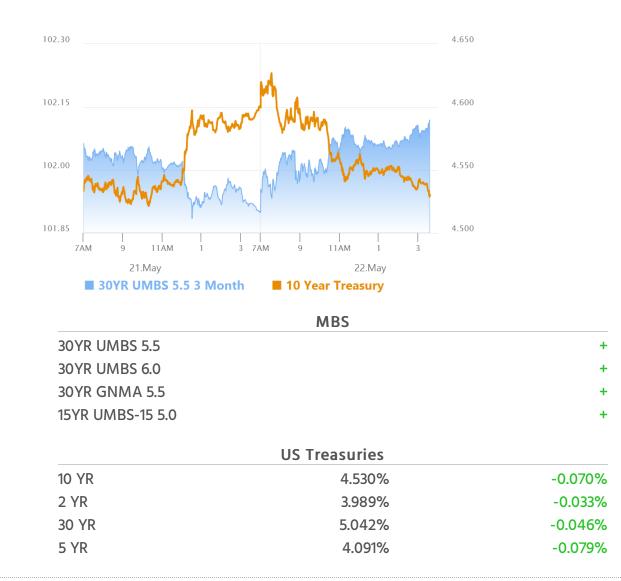

# Slightly Stronger Because Not Every Day Can be Weaker

MBS Recap Matthew Graham | 4:36 PM

Bond yields have moved almost exclusively higher in May. At the very least, they've been in an incredibly linear uptrend. Uptrends wouldn't last very long if there wasn't some push and pull (think 2 steps forward, 1 step back). And that brings us to the best case for today's gains: sellers are taking a breath. Not every day can be a sell-off. To be sure, the gains weren't inspired by data or any new fiscal developments. We can attempt to force the mid-day pop to fit a fiscal narrative based on a comment on the Senate's time frame for a vote, but we could just as easily say it was position-squaring ahead of a holiday weekend with traders leaving at lunch time today and not coming back until the middle of next week.

#### Market Movement Recap

- 09:25 AM modestly weaker after spending bill passage, but back to unchanged in MBS now. 10yr down 1.3bps at 4.588
- 12:19 PM Nice rebound, perhaps on news that spending bill could take all summer. MBS up 6 ticks (.19) and 10yr down 6bps at 4.542
- 04:27 PM Heading out near best levels with 10yr down 6.3bps at 4.538 and MBS up nearly a quarter point.