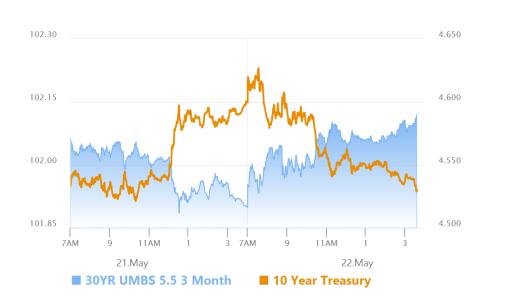

## Slightly Stronger Because Not Every Day Can be Weaker

MBS Recap Matthew Graham | 4:36 PM

Bond yields have moved almost exclusively higher in May. At the very least, they've been in an incredibly linear uptrend. Uptrends wouldn't last very long if there wasn't some push and pull (think 2 steps forward, 1 step back). And that brings us to the best case for today's gains: sellers are taking a breath. Not every day can be a sell-off. To be sure, the gains weren't inspired by data or any new fiscal developments. We can attempt to force the mid-day pop to fit a fiscal narrative based on a comment on the Senate's time frame for a vote, but we could just as easily say it was position-squaring ahead of a holiday weekend with traders leaving at lunch time today and not coming back until the middle of next week.

#### Market Movement Recap

- 09:25 AM modestly weaker after spending bill passage, but back to unchanged in MBS now. 10yr down 1.3bps at 4.588
- 12:19 PM Nice rebound, perhaps on news that spending bill could take all summer. MBS up 6 ticks (.19) and 10yr down 6bps at 4.542
- 04:27 PM Heading out near best levels with 10yr down 6.3bps at 4.538 and MBS up nearly a quarter point.