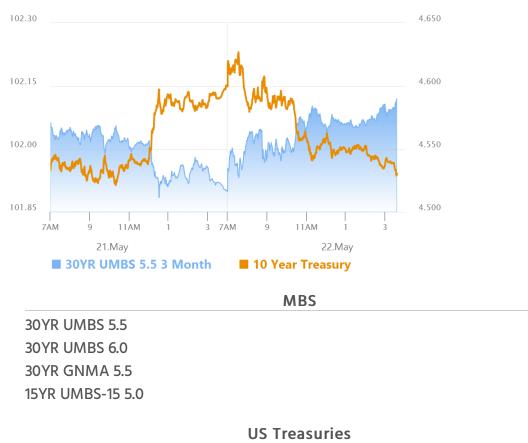

# Slightly Stronger Because Not Every Day Can be Weaker

MBS Recap Matthew Graham | 4:36 PM

Bond yields have moved almost exclusively higher in May. At the very least, they've been in an incredibly linear uptrend. Uptrends wouldn't last very long if there wasn't some push and pull (think 2 steps forward, 1 step back). And that brings us to the best case for today's gains: sellers are taking a breath. Not every day can be a sell-off. To be sure, the gains weren't inspired by data or any new fiscal developments. We can attempt to force the mid-day pop to fit a fiscal narrative based on a comment on the Senate's time frame for a vote, but we could just as easily say it was position-squaring ahead of a holiday weekend with traders leaving at lunch time today and not coming back until the middle of next week.