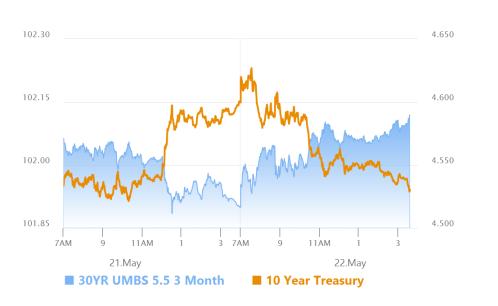

# Slightly Stronger Because Not Every Day Can be Weaker

MBS Recap Matthew Graham | 4:36 PM

Bond yields have moved almost exclusively higher in May. At the very least, they've been in an incredibly linear uptrend. Uptrends wouldn't last very long if there wasn't some push and pull (think 2 steps forward, 1 step back). And that brings us to the best case for today's gains: sellers are taking a breath. Not every day can be a sell-off. To be sure, the gains weren't inspired by data or any new fiscal developments. We can attempt to force the mid-day pop to fit a fiscal narrative based on a comment on the Senate's time frame for a vote, but we could just as easily say it was position-squaring ahead of a holiday weekend with traders leaving at lunch time today and not coming back until the middle of next week.

#### Market Movement Recap

- 09:25 AM modestly weaker after spending bill passage, but back to unchanged in MBS now. 10yr down 1.3bps at 4.588
- 12:19 PM Nice rebound, perhaps on news that spending bill could take all summer. MBS up 6 ticks (.19) and 10yr down 6bps at 4.542
- 04:27 PM Heading out near best levels with 10yr down 6.3bps at 4.538 and MBS up nearly a quarter point.