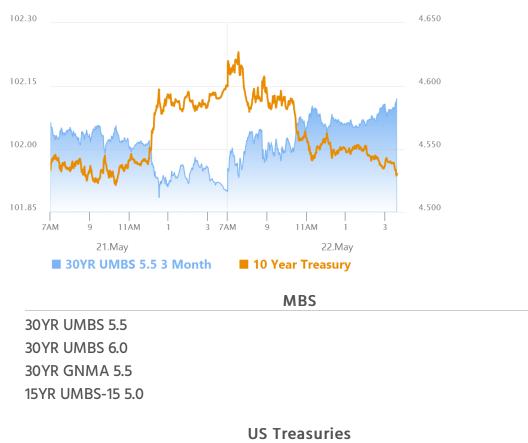

# Slightly Stronger Because Not Every Day Can be Weaker

MBS Recap Matthew Graham | 4:36 PM

Bond yields have moved almost exclusively higher in May. At the very least, they've been in an incredibly linear uptrend. Uptrends wouldn't last very long if there wasn't some push and pull (think 2 steps forward, 1 step back). And that brings us to the best case for today's gains: sellers are taking a breath. Not every day can be a sell-off. To be sure, the gains weren't inspired by data or any new fiscal developments. We can attempt to force the mid-day pop to fit a fiscal narrative based on a comment on the Senate's time frame for a vote, but we could just as easily say it was position-squaring ahead of a holiday weekend with traders leaving at lunch time today and not coming back until the middle of next week.

#### **Market Movement Recap**

- 09:25 AM modestly weaker after spending bill passage, but back to unchanged in MBS now. 10yr down 1.3bps at 4.588
- 12:19 PM Nice rebound, perhaps on news that spending bill could take all summer. MBS up 6 ticks (.19) and 10yr down 6bps at 4.542
- 04:27 PM Heading out near best levels with 10yr down 6.3bps at 4.538 and MBS up nearly a quarter point.