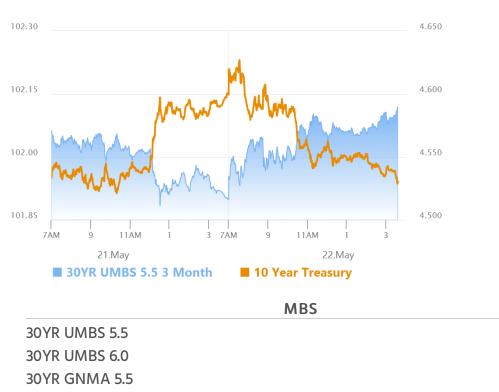

## Slightly Stronger Because Not Every Day Can be Weaker

MBS Recap Matthew Graham | 4:36 PM

Bond yields have moved almost exclusively higher in May. At the very least, they've been in an incredibly linear uptrend. Uptrends wouldn't last very long if there wasn't some push and pull (think 2 steps forward, 1 step back). And that brings us to the best case for today's gains: sellers are taking a breath. Not every day can be a sell-off. To be sure, the gains weren't inspired by data or any new fiscal developments. We can attempt to force the mid-day pop to fit a fiscal narrative based on a comment on the Senate's time frame for a vote, but we could just as easily say it was position-squaring ahead of a holiday weekend with traders leaving at lunch time today and not coming back until the middle of next week.