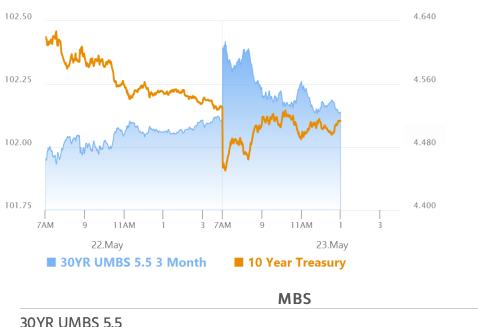

### A Little Early Excitement

MBS Recap Matthew Graham | 3:34 PM

Bonds began the day with a bit of excitement following Trump comments on raising EU tariffs to 50%. The reaction was bigger than warranted based on the time of day/week as well as the fact that it's the Friday before a 3 day weekend. All that to say, markets were easier than normal to push around with seemingly relevant headlines. By the time human traders were sorting things out, stocks and bonds were moving back in the opposite direction. The day ultimately ended with modest gains, but at levels that represent the 4th weakest close in 3 months. Ho hum in the bigger picture, but better than a sharp stick in the eye.

#### Market Movement Recap

- 10:07 AM Initial pop toward lower yields on EU tariff escalation is slowly reversing. MBS still up 2 ticks (.06) and 10yr still down 2.4bps at 4.512
- 11:13 AM MBS up 1 tick (.03) but down a quarter point from AM highs. 10yr down 1.7bps at 4.519 vs AM lows of 4.45