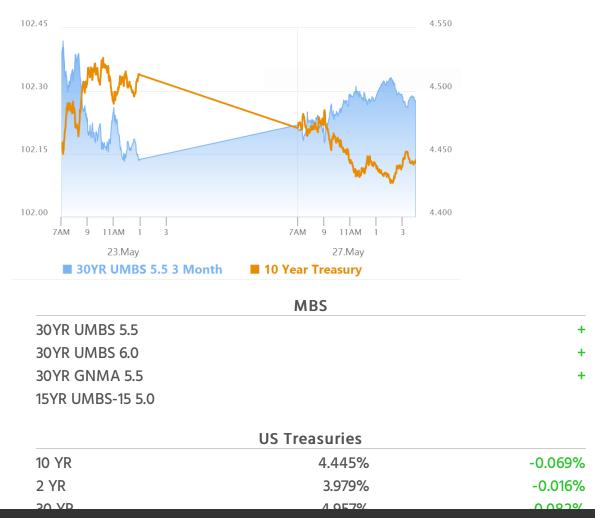

## Bonds Finally Seeing Some Support

MBS Recap Matthew Graham | 5:19 PM

Whether one wants to give credit to the big rally in Japanese bonds, the weak labor market implications in the Consumer Confidence data, or the simple matter of re-positioning after a 3.5 day weekend, bonds managed to hit their best 3pm close in 2 weeks. Given the heavy, directional selling in May and the 15+bp recovery from last week's high yields, there's a temptation to view last week a short-term ceiling until further notice. Wednesday's 5yr Treasury auction will be informative in that regard, but it's next week's data that's more capable of informing bigger picture momentum shifts.

#### Market Movement Recap

- 10:59 AM Bonds rally modestly overnight and add to gains early. MBS up a quarter point and 10yr down 5.2bps at 4.462
- 12:19 PM Gains continue. MBS up almost 3/8ths and 10yr down 7.8bps at 4.436
- 03:57 PM Mostly sideways in PM hours. MBS up 10 ticks (.31) and 10yr down 7.4bps at 4.44