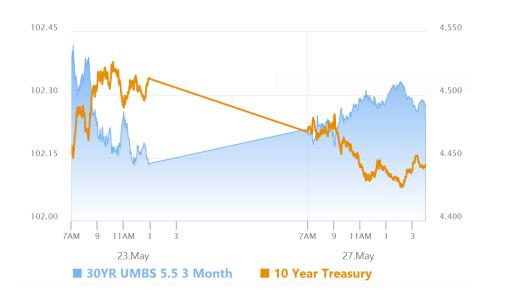

# Bonds Finally Seeing Some Support

MBS Recap Matthew Graham | 5:19 PM

Whether one wants to give credit to the big rally in Japanese bonds, the weak labor market implications in the Consumer Confidence data, or the simple matter of re-positioning after a 3.5 day weekend, bonds managed to hit their best 3pm close in 2 weeks. Given the heavy, directional selling in May and the 15+bp recovery from last week's high yields, there's a temptation to view last week a short-term ceiling until further notice. Wednesday's 5yr Treasury auction will be informative in that regard, but it's next week's data that's more capable of informing bigger picture momentum shifts.

#### Market Movement Recap

10:59 AM Bonds rally modestly overnight and add to gains early. MBS up a quarter point and 10yr down 5.2bps at 4.462

- 12:19 PM Gains continue. MBS up almost 3/8ths and 10yr down 7.8bps at 4.436
- 03:57 PM Mostly sideways in PM hours. MBS up 10 ticks (.31) and 10yr down 7.4bps at 4.44