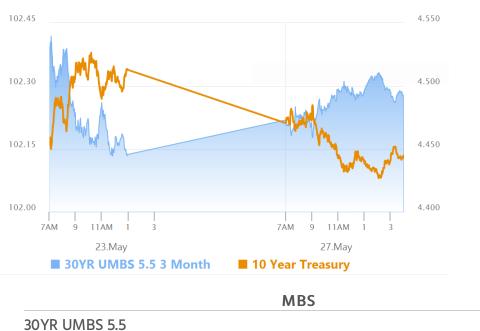

### Bonds Finally Seeing Some Support

MBS Recap Matthew Graham | 5:19 PM

Whether one wants to give credit to the big rally in Japanese bonds, the weak labor market implications in the Consumer Confidence data, or the simple matter of re-positioning after a 3.5 day weekend, bonds managed to hit their best 3pm close in 2 weeks. Given the heavy, directional selling in May and the 15+bp recovery from last week's high yields, there's a temptation to view last week a short-term ceiling until further notice. Wednesday's 5yr Treasury auction will be informative in that regard, but it's next week's data that's more capable of informing bigger picture momentum shifts.

#### **Market Movement Recap**

- 10:59 AM Bonds rally modestly overnight and add to gains early. MBS up a quarter point and 10yr down 5.2bps at 4.462
- 12:19 PM Gains continue. MBS up almost 3/8ths and 10yr down 7.8bps at 4.436
- 03:57 PM Mostly sideways in PM hours. MBS up 10 ticks (.31) and 10yr down 7.4bps at 4.44