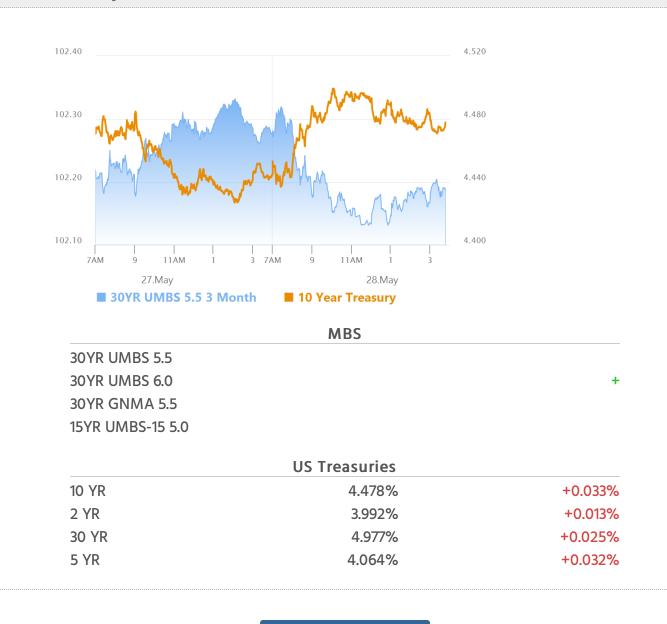

# Minimal Movement Amid Absence of Data

MBS Recap Matthew Graham | 4:47 PM

It was ultimately a fairly uneventful session for bonds with the 5yr Treasury auction serving as a "sell the rumor, buy the news" event. In other words, traders were net sellers before the auction and then waded back into the market afterward. The wading wasn't as pronounced as the selling, but the net effect was negligible. Fed Minutes played no notable role in volatility. From here, tomorrow's 7yr auction can play a similar role, but there will be more economic data to digest (both tomorrow and especially Friday). The dark horse market mover may end up being month-end trading, which can create significant swings for apparently no reason at all.

#### Market Movement Recap

- 09:38 AM Roughly unchanged overnight and weaker since 9am. MBS down almost an eighth and 10yr up 3bps at 4.476
- 01:11 PM Slight bounce after 5yr auction, but still down almost an eighth in MBS and still up 3.4bps in 10yr yields at 4.479
- 02:26 PM No reaction to Fed Minutes. MBS and Treasuries both right in line with previous update.