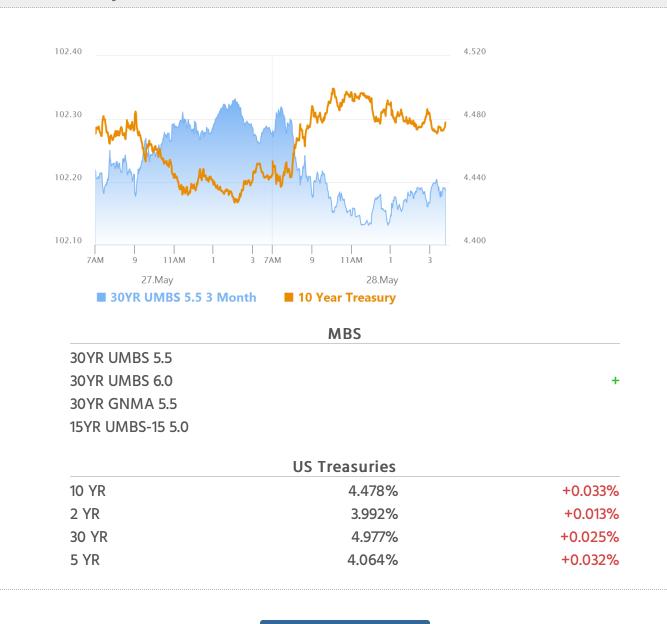

# Minimal Movement Amid Absence of Data

MBS Recap Matthew Graham | 4:47 PM

It was ultimately a fairly uneventful session for bonds with the 5yr Treasury auction serving as a "sell the rumor, buy the news" event. In other words, traders were net sellers before the auction and then waded back into the market afterward. The wading wasn't as pronounced as the selling, but the net effect was negligible. Fed Minutes played no notable role in volatility. From here, tomorrow's 7yr auction can play a similar role, but there will be more economic data to digest (both tomorrow and especially Friday). The dark horse market mover may end up being month-end trading, which can create significant swings for apparently no reason at all.

#### Market Movement Recap

- 09:38 AM Roughly unchanged overnight and weaker since 9am. MBS down almost an eighth and 10yr up 3bps at 4.476
- 01:11 PM Slight bounce after 5yr auction, but still down almost an eighth in MBS and still up 3.4bps in 10yr yields at 4.479
- 02:26 PM No reaction to Fed Minutes. MBS and Treasuries both right in line with previous update.

### Lock / Float Considerations

Rates have managed to find support at recent high yields after spending most of May moving decisively higher. We're now watching and waiting to see if the supportive bounce has legs. This would be the earliest possible moment that risk takers might finally considering something other than locking for the past several weeks. The counterpoint and caveat remains that a truly worthwhile rate rally will require sharply weaker economic data, a consistent failure of tariff-driven inflation to materialize, and/or a legitimate reason to expect lower Treasury issuance.