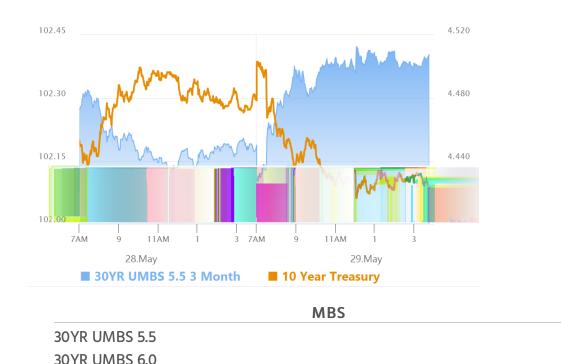

#### Market Movement Recap

- 08:36 AM Slightly stronger after data. MBS are up 1 tick (.03) and 10yr yields are down just under 1 bp at 4.469.
- 12:31 PM flat at stronger levels ahead of auction. MBS up 7 ticks (.22) and 10yr down almost 5bps at 4.43
- 04:14 PM Drifting out sideways near strongest levels. MBS up 6 ticks (.16) and 10yr down 4.8bps at 4.432

#### Technicals/Trends in 10yr (why 10yr)

- Ceiling/Support (can be used as "lock triggers")
  - **4.64**
  - **4.48**
- Floor/Resistance
  - o **3.99**
  - **4.05**
  - **4.12**
  - **4.19**
  - **4.34**
  - ° 4.40