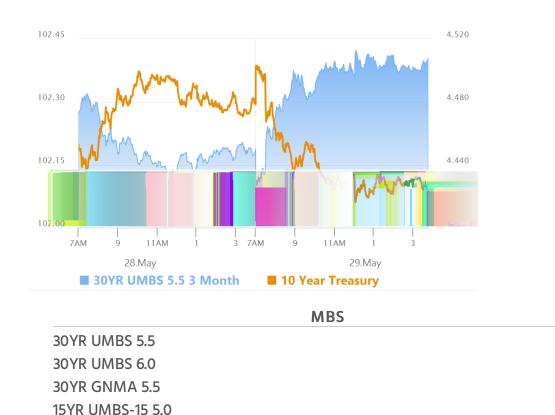

## Bonds Hold Morning Gains; No Reaction to Tariff Headlines

MBS Recap Matthew Graham | 4:45 PM

To be clear, markets reacted to tariff headlines yesterday evening when the news was that a court decision would block certain tariffs. But even before today's most relevant tariff headlines, markets had correctly sniffed out the outcome. In short, tariffs are back in effect pending further review by the court and even then, traders expect the administration to find ways around any attempted block. Bottom line, there was no reaction to today's headlines by the time they came out because markets traded the likelihood overnight. Tepid econ data and a well-received 7yr Treasury auction added mildly to the gains.