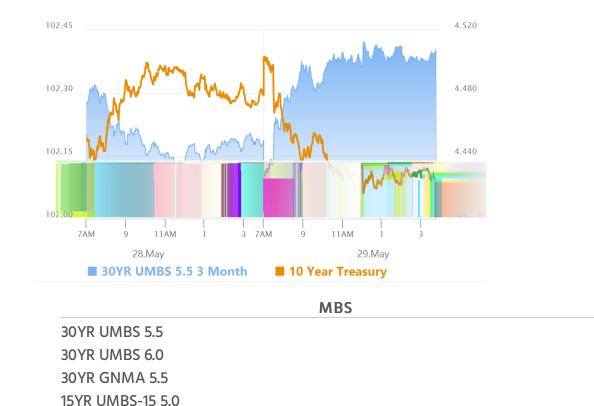

### Bonds Hold Morning Gains; No Reaction to Tariff Headlines

MBS Recap Matthew Graham | 4:45 PM

To be clear, markets reacted to tariff headlines yesterday evening when the news was that a court decision would block certain tariffs. But even before today's most relevant tariff headlines, markets had correctly sniffed out the outcome. In short, tariffs are back in effect pending further review by the court and even then, traders expect the administration to find ways around any attempted block. Bottom line, there was no reaction to today's headlines by the time they came out because markets traded the likelihood overnight. Tepid econ data and a well-received 7yr Treasury auction added mildly to the gains.

#### Market Movement Recap

08:36 AM Slightly stronger after data. MBS are up 1 tick (.03) and 10yr yields are down just under 1 bp at 4.469.

12:31 PM flat at stronger levels ahead of auction. MBS up 7 ticks (.22) and 10yr down almost 5bps at 4.43

04:14 PM Drifting out sideways near strongest levels. MBS up 6 ticks (.16) and 10yr down 4.8bps at 4.432