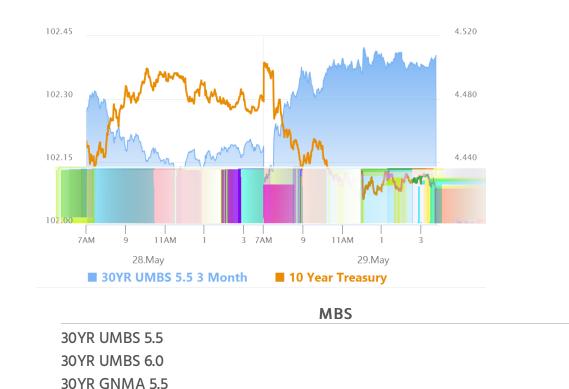

#### Market Movement Recap

- 08:36 AM Slightly stronger after data. MBS are up 1 tick (.03) and 10yr yields are down just under 1 bp at 4.469.
- 12:31 PM flat at stronger levels ahead of auction. MBS up 7 ticks (.22) and 10yr down almost 5bps at 4.43
- 04:14 PM Drifting out sideways near strongest levels. MBS up 6 ticks (.16) and 10yr down 4.8bps at 4.432

#### Lock / Float Considerations

Rates have managed to find support at recent high yields after spending most of May moving decisively higher. Prevailing momentum is sideways in a fairly narrow range in the bigger picture. Month-end trading can cause random volatility on Friday. It continues to be the case that a truly worthwhile rate rally will require sharply weaker economic data, a consistent failure of tariff-driven inflation to materialize, and/or a legitimate reason to expect lower Treasury issuance.