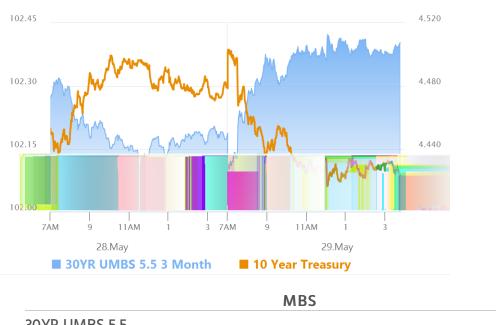

#### **Market Movement Recap**

- 08:36 AM Slightly stronger after data. MBS are up 1 tick (.03) and 10yr yields are down just under 1 bp at 4.469.
- 12:31 PM flat at stronger levels ahead of auction. MBS up 7 ticks (.22) and 10yr down almost 5bps at 4.43
- 04:14 PM Drifting out sideways near strongest levels. MBS up 6 ticks (.16) and 10yr down 4.8bps at 4.432