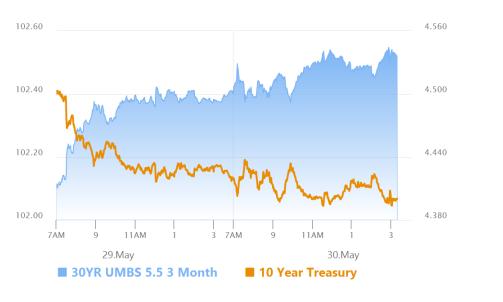

# Strongest Close of the Week After Well-Contained Month-End Volatility

MBS Recap Matthew Graham | 4:19 PM

There was always a reasonably high bar for today's econ data to have a big impact. When it came out right in line with expectations this morning, that ship sailed. That left the month-end trading environment as the most likely source of inspiration. While we can certainly see some evidence of month-end volatility, it played out in a narrow range. More importantly, it resolved with bonds at the strongest levels of the week, even if by only a small margin.

#### **Market Movement Recap**

08:40 AM flat overnight and minimal reaction to data. MBS unchanged and 10yr up 1.5bps at 4.435

- 11:31 AM Steady near unchanged levels in MBS. 10yr down 1.2bps at 4.407
- 03:40 PM Best levels of the day, but minimal movement overall. MBS up an eighth and 10yr down 2.1bps at 4.399