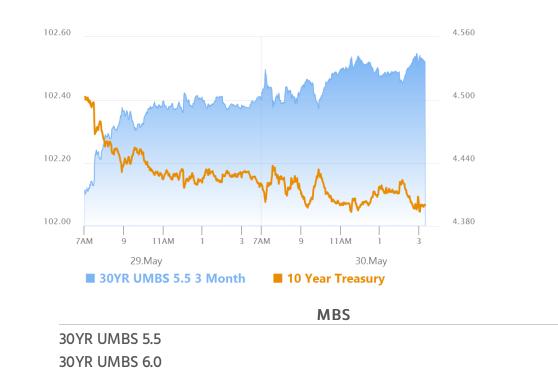

# Strongest Close of the Week After Well-Contained Month-End Volatility

MBS Recap Matthew Graham | 4:19 PM

There was always a reasonably high bar for today's econ data to have a big impact. When it came out right in line with expectations this morning, that ship sailed. That left the month-end trading environment as the most likely source of inspiration. While we can certainly see some evidence of month-end volatility, it played out in a narrow range. More importantly, it resolved with bonds at the strongest levels of the week, even if by only a small margin.

#### Market Movement Recap

- 08:40 AM flat overnight and minimal reaction to data. MBS unchanged and 10yr up 1.5bps at 4.435
- 11:31 AM Steady near unchanged levels in MBS. 10yr down 1.2bps at 4.407
- 03:40 PM Best levels of the day, but minimal movement overall. MBS up an eighth and 10yr down 2.1bps at 4.399