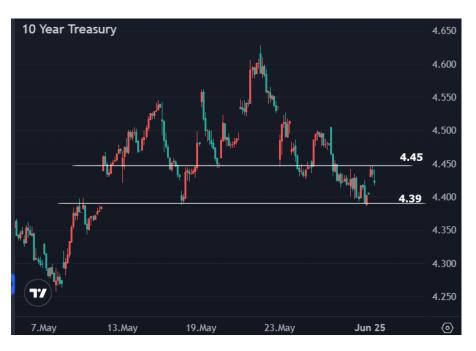

The net effect is that 10yr yields are pushing slightly lower from the 4.45% after bouncing there several times starting at 4:30am ET. Anything between here and 4.39% should be considered "in limbo" as we wait for more data.