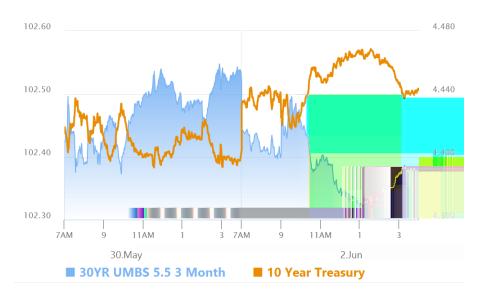

### New Month Selling Trumps ISM Data

MBS Recap Matthew Graham | 5:26 PM

It's not that this morning's ISM data failed to help the bond market. In fact, it accounted for the highest volume of the day and the lowest yields of the day. But those yields were seized as an opportunity for seller to do what they'd already showed up to do earlier in the day. Bottom line, we had a bit of excess strength at the end of last week due to month-end trading and now a bit of a reversal as the new month gets underway. Yields are still nearer the lower end of the recent range, which makes today's modest correction all the less threatening.

#### Market Movement Recap

<sup>10:03 AM</sup> Slightly weaker overnight, but recovering a bit after ISM data. MBS down 2 ticks (.06) and 10yr up 2.1bps at 4.425

### 01:20 PM More weakness into PM hours. MBS down 9 ticks (.28) and 10yr up almost 6bps at 4.463

05:09 PM Modest recovery into the close. MBS down 5 ticks (.16) and 10yr up 4.2bps at 4.446