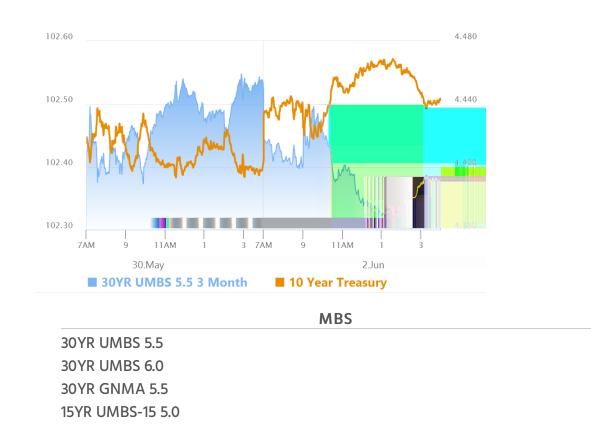

## New Month Selling Trumps ISM Data

MBS Recap Matthew Graham | 5:26 PM

It's not that this morning's ISM data failed to help the bond market. In fact, it accounted for the highest volume of the day and the lowest yields of the day. But those yields were seized as an opportunity for seller to do what they'd already showed up to do earlier in the day. Bottom line, we had a bit of excess strength at the end of last week due to month-end trading and now a bit of a reversal as the new month gets underway. Yields are still nearer the lower end of the recent range, which makes today's modest correction all the less threatening.

#### Market Movement Recap

<sup>10:03 AM</sup> Slightly weaker overnight, but recovering a bit after ISM data. MBS down 2 ticks (.06) and 10yr up 2.1bps at 4.425

### 01:20 PM More weakness into PM hours. MBS down 9 ticks (.28) and 10yr up almost 6bps at 4.463

05:09 PM Modest recovery into the close. MBS down 5 ticks (.16) and 10yr up 4.2bps at 4.446