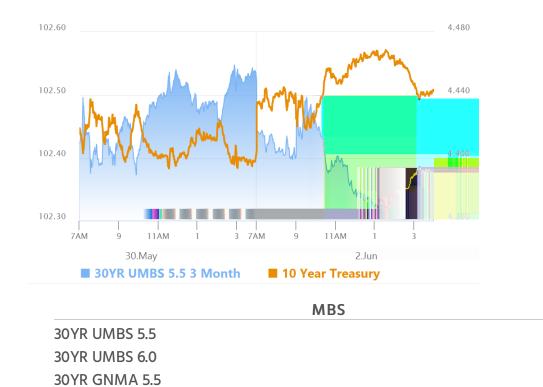

# New Month Selling Trumps ISM Data

MBS Recap Matthew Graham | 5:26 PM

It's not that this morning's ISM data failed to help the bond market. In fact, it accounted for the highest volume of the day and the lowest yields of the day. But those yields were seized as an opportunity for seller to do what they'd already showed up to do earlier in the day. Bottom line, we had a bit of excess strength at the end of last week due to month-end trading and now a bit of a reversal as the new month gets underway. Yields are still nearer the lower end of the recent range, which makes today's modest correction all the less threatening.

#### Market Movement Recap

- <sup>10:03 AM</sup> Slightly weaker overnight, but recovering a bit after ISM data. MBS down 2 ticks (.06) and 10yr up 2.1bps at 4.425
- 01:20 PM More weakness into PM hours. MBS down 9 ticks (.28) and 10yr up almost 6bps at 4.463

05:09 PM Modest recovery into the close. MBS down 5 ticks (.16) and 10yr up 4.2bps at 4.446