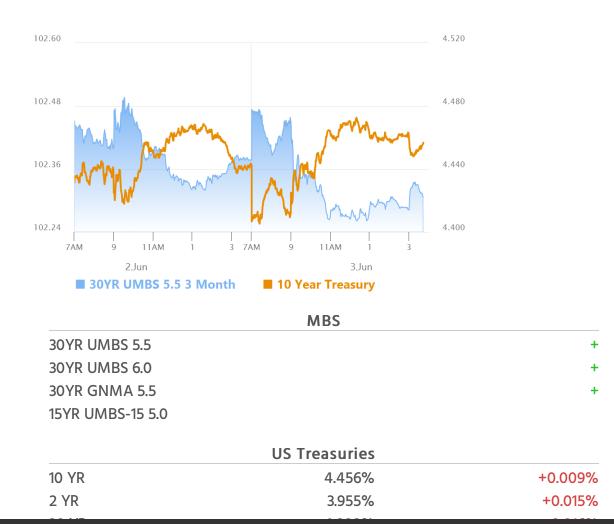

## JOLTS Data Didn't Help, But it Didn't Hurt Much Either

MBS Recap Matthew Graham | 4:43 PM

Bonds were moderately stronger overnight and then weaker after the 10am JOLTS data. The data itself was mixed with Job Openings higher (bad for rates) and job quits lower (good for rates). The headline took precedence and pushed yields back into higher territory on the day. Selling ebbed in the PM hours and MBS ultimately made it back to positive territory. Headlines regarding the Senate taking up the budget bill are ramping up, but with no discernible impact on the bond market so far. Bottom line, a roughly unchanged close in bonds requires very little explanation. On to the next data with ISM Services on Wednesday!

#### Market Movement Recap

- 09:57 AM Slightly stronger overnight. MBS up 2 ticks (.06) and 10yr down 3.7bps at 4.409 ahead of JOLTS data.
- 10:44 AM Weaker after data. MBS unchanged and 10yr up half a bp at 4.441
- 12:59 PM 10yr yields are up 2.4bps at 4.47 and MBS down nearly an eighth on the day.
- 04:26 PM Decent recovery. MBS up 2 ticks (.06) and 10yr close to unchanged at 4.451