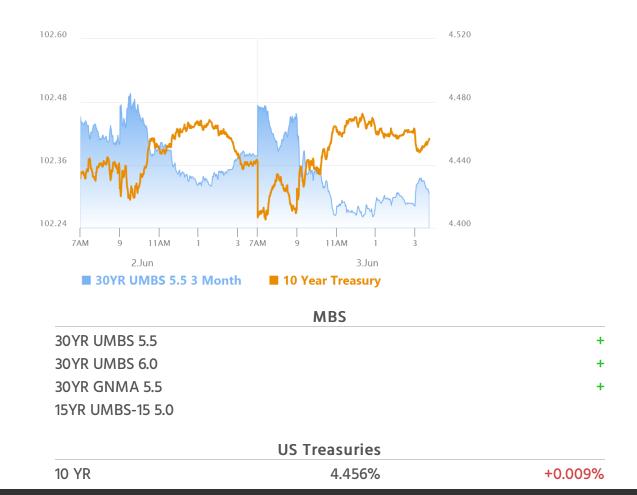

# JOLTS Data Didn't Help, But it Didn't Hurt Much Either

MBS Recap Matthew Graham | 4:43 PM

Bonds were moderately stronger overnight and then weaker after the 10am JOLTS data. The data itself was mixed with Job Openings higher (bad for rates) and job quits lower (good for rates). The headline took precedence and pushed yields back into higher territory on the day. Selling ebbed in the PM hours and MBS ultimately made it back to positive territory. Headlines regarding the Senate taking up the budget bill are ramping up, but with no discernible impact on the bond market so far. Bottom line, a roughly unchanged close in bonds requires very little explanation. On to the next data with ISM Services on Wednesday!

# Market Movement Recap

- 09:57 AM Slightly stronger overnight. MBS up 2 ticks (.06) and 10yr down 3.7bps at 4.409 ahead of JOLTS data.
- 10:44 AM Weaker after data. MBS unchanged and 10yr up half a bp at 4.441
- 12:59 PM 10yr yields are up 2.4bps at 4.47 and MBS down nearly an eighth on the day.
- 04:26 PM Decent recovery. MBS up 2 ticks (.06) and 10yr close to unchanged at 4.451