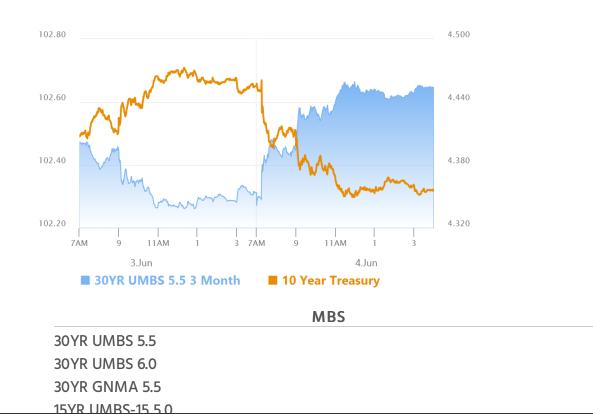

### **Big Bond Rally After ADP and ISM**

MBS Recap Matthew Graham | 5:24 PM

We knew the onus was on weaker economic data to justify any decent drop in rates/yields and we know the first week of any given month has a high concentration of relevant reports and that today's slate is 2nd only to NFP day. Today's heavy hitters included ADP Employment and ISM Services. Both were weak--especially ADP. The employment component of the ISM report actually improved and that serves as a reminder that data doesn't always agree--especially if the sample size is a single month. If Friday's jobs report agrees with ADP, there's more room for improvement for rates. If NFP does like ISM's employment index and rises slightly from last month, bonds will likely have to give back some of today's gains. Future musings aside, it's nice to see the market is willing to do what it's supposed to do with this type of data.

#### Market Movement Recap

- 08:26 AM stronger after ADP. MBS are up an eighth of a point and 10yr yields are down 4.6bps at 4.418.
- 10:37 AM Additional gains after ISM data. MBS up 10 ticks (.31) and 10yr down 8.3bps at 4.383
- 03:07 PM Giving up some ground but mostly sideways after additional gains. MBS up more than 3/8ths and 10yr down 10.3bps at 4.362