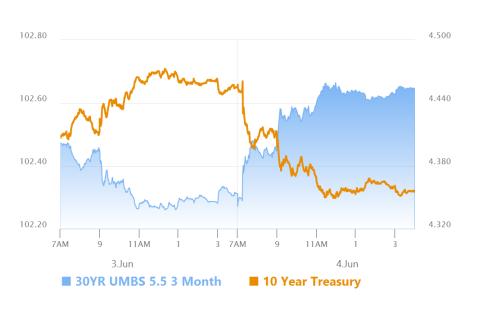

### **Big Bond Rally After ADP and ISM**

MBS Recap Matthew Graham | 5:24 PM

We knew the onus was on weaker economic data to justify any decent drop in rates/yields and we know the first week of any given month has a high concentration of relevant reports and that today's slate is 2nd only to NFP day. Today's heavy hitters included ADP Employment and ISM Services. Both were weak--especially ADP. The employment component of the ISM report actually improved and that serves as a reminder that data doesn't always agree--especially if the sample size is a single month. If Friday's jobs report agrees with ADP, there's more room for improvement for rates. If NFP does like ISM's employment index and rises slightly from last month, bonds will likely have to give back some of today's gains. Future musings aside, it's nice to see the market is willing to do what it's supposed to do with this type of data.

#### Market Movement Recap

- 08:26 AM stronger after ADP. MBS are up an eighth of a point and 10yr yields are down 4.6bps at 4.418.
- 10:37 AM Additional gains after ISM data. MBS up 10 ticks (.31) and 10yr down 8.3bps at 4.383
- 03:07 PM Giving up some ground but mostly sideways after additional gains. MBS up more than 3/8ths and 10yr down 10.3bps at 4.362