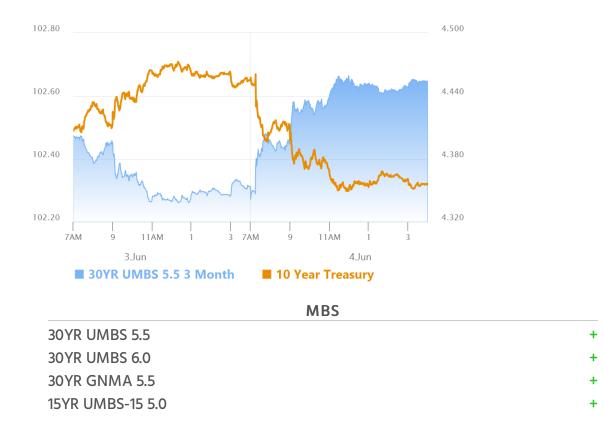

# **Big Bond Rally After ADP and ISM**

MBS Recap Matthew Graham | 5:24 PM

We knew the onus was on weaker economic data to justify any decent drop in rates/yields and we know the first week of any given month has a high concentration of relevant reports and that today's slate is 2nd only to NFP day. Today's heavy hitters included ADP Employment and ISM Services. Both were weak--especially ADP. The employment component of the ISM report actually improved and that serves as a reminder that data doesn't always agree--especially if the sample size is a single month. If Friday's jobs report agrees with ADP, there's more room for improvement for rates. If NFP does like ISM's employment index and rises slightly from last month, bonds will likely have to give back some of today's gains. Future musings aside, it's nice to see the market is willing to do what it's supposed to do with this type of data.

#### Market Movement Recap

- 08:26 AM stronger after ADP. MBS are up an eighth of a point and 10yr yields are down 4.6bps at 4.418.
- 10:37 AM Additional gains after ISM data. MBS up 10 ticks (.31) and 10yr down 8.3bps at 4.383
- 03:07 PM Giving up some ground but mostly sideways after additional gains. MBS up more than 3/8ths and 10yr down 10.3bps at 4.362

# Lock / Float Considerations

 Rates have managed to find support at recent high yields after spending most of May moving decisively higher. Prevailing momentum has been cautiously bullish since May 22nd, but was just as easy to view as "sideways" until Wednesday's ADP/ISM econ data rally. The playbook for rates is unchanged: it takes legitimately weaker econ data to justify additional gains. With that in mind, Friday's jobs report is still the main event. The market has likely taken a bit of a lead-off due to Wednesday's data, so a paradoxically high NFP number could hurt while a weaker report would have to be unequivocally so in order to keep the good times rolling for rates.