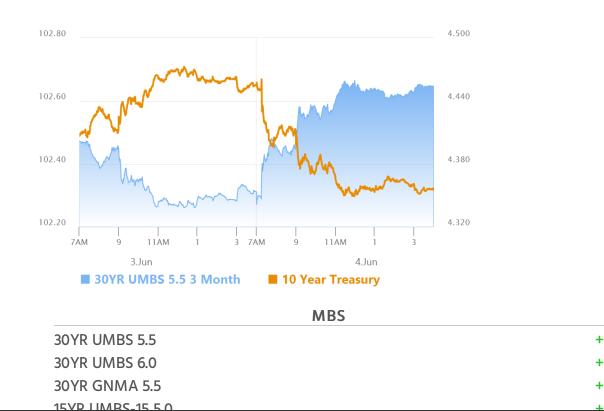

# **Big Bond Rally After ADP and ISM**

MBS Recap Matthew Graham | 5:24 PM

We knew the onus was on weaker economic data to justify any decent drop in rates/yields and we know the first week of any given month has a high concentration of relevant reports and that today's slate is 2nd only to NFP day. Today's heavy hitters included ADP Employment and ISM Services. Both were weak--especially ADP. The employment component of the ISM report actually improved and that serves as a reminder that data doesn't always agree--especially if the sample size is a single month. If Friday's jobs report agrees with ADP, there's more room for improvement for rates. If NFP does like ISM's employment index and rises slightly from last month, bonds will likely have to give back some of today's gains. Future musings aside, it's nice to see the market is willing to do what it's supposed to do with this type of data.

### **Market Movement Recap**

- 08:26 AM stronger after ADP. MBS are up an eighth of a point and 10yr yields are down 4.6bps at 4.418.
- 10:37 AM Additional gains after ISM data. MBS up 10 ticks (.31) and 10yr down 8.3bps at 4.383
- 03:07 PM Giving up some ground but mostly sideways after additional gains. MBS up more than 3/8ths and 10yr down 10.3bps at 4.362

## Lock / Float Considerations

Rates have managed to find support at recent high yields after spending most of May moving decisively higher. Prevailing momentum has been cautiously bullish since May 22nd, but was just as easy to view as "sideways" until Wednesday's ADP/ISM econ data rally. The playbook for rates is unchanged: it takes legitimately weaker econ data to justify additional gains. With that in mind, Friday's jobs report is still the main event. The market has likely taken a bit of a lead-off due to Wednesday's data, so a paradoxically high NFP number could hurt while a weaker report would have to be unequivocally so in order to keep the good times rolling for rates.