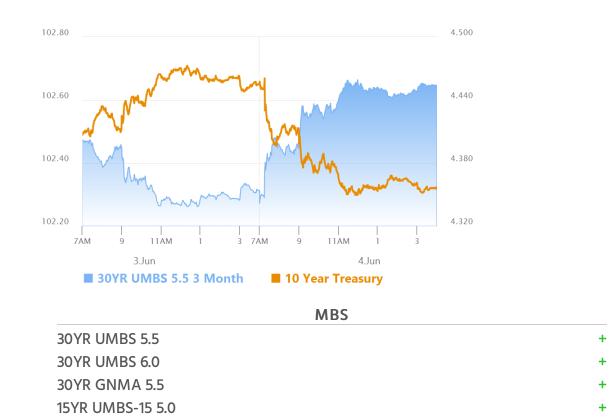

# **Big Bond Rally After ADP and ISM**

MBS Recap Matthew Graham | 5:24 PM

We knew the onus was on weaker economic data to justify any decent drop in rates/yields and we know the first week of any given month has a high concentration of relevant reports and that today's slate is 2nd only to NFP day. Today's heavy hitters included ADP Employment and ISM Services. Both were weak--especially ADP. The employment component of the ISM report actually improved and that serves as a reminder that data doesn't always agree--especially if the sample size is a single month. If Friday's jobs report agrees with ADP, there's more room for improvement for rates. If NFP does like ISM's employment index and rises slightly from last month, bonds will likely have to give back some of today's gains. Future musings aside, it's nice to see the market is willing to do what it's supposed to do with this type of data.

#### Market Movement Recap

- 08:26 AM stronger after ADP. MBS are up an eighth of a point and 10yr yields are down 4.6bps at 4.418.
- 10:37 AM Additional gains after ISM data. MBS up 10 ticks (.31) and 10yr down 8.3bps at 4.383
- 03:07 PM Giving up some ground but mostly sideways after additional gains. MBS up more than 3/8ths and 10yr down 10.3bps at 4.362

### Lock / Float Considerations

Rates have managed to find support at recent high yields after spending most of May moving decisively higher. Prevailing momentum has been cautiously bullish since May 22nd, but was just as easy to view as "sideways" until Wednesday's ADP/ISM econ data rally. The playbook for rates is unchanged: it takes legitimately weaker econ data to justify additional gains. With that in mind, Friday's jobs report is still the main event. The market has likely taken a bit of a lead-off due to Wednesday's data, so a paradoxically high NFP number could hurt while a weaker report would have to be unequivocally so in order to keep the good times rolling for rates.