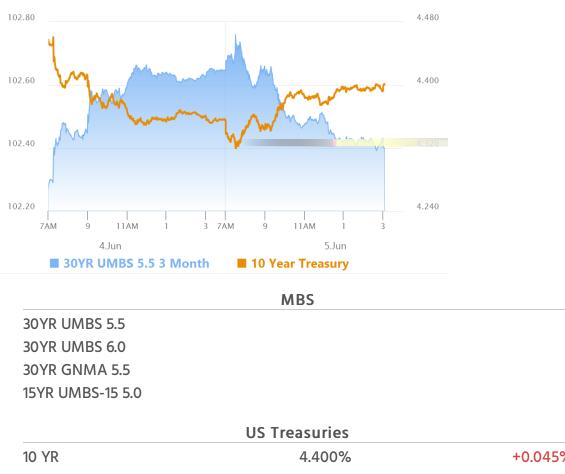

## Bonds Dial Back Ahead of Big Jobs Report

MBS Recap Matthew Graham | 4:04 PM

It was a fairly interesting day for bonds, relative to the calendar of scheduled events. Domestic econ data was unimportant and markets traded accordingly from 8:30-8:45am. At that point, the European Central Bank announcement hit the wires and the takeaway was fairly hawkish, despite the rate cut. At the same time, newswires made the rounds regarding a Trump/Xi phone call that could lead to future meetings and improved trade relations--a narrative that's generally produced "risk-on" results for stocks and bonds. Then in the afternoon, stocks pulled back as Trump and Musk exchanged words on social media (TSLA down about 16% on the day). Lastly, we could also be seeing both sides of the market moving to cash to some extent ahead of the jobs report. Either way, the willingness to react to data so far this week means Friday's jobs data should be treated with just as much respect as normal.

#### Alert

9:26 AM Bonds Losing Ground Despite Weaker Claims Data

#### **MBS Morning**

10:04 AM Bumpy Start; Data Overshadowed by Other Events

#### Alert

11:00 AM Bonds Under More Pressure on Trade-Related Headlines

3:54 PM

#### Market Movement Recap

- 08:42 AM Slightly stronger overnight and little-changed after econ data. MBS up an eighth and 10yr down 3bps at 4.326
- 09:26 AM Losing ground after ECB announcement. MBS down 1 tick (.03) and 10yr up half a bp at 4.36