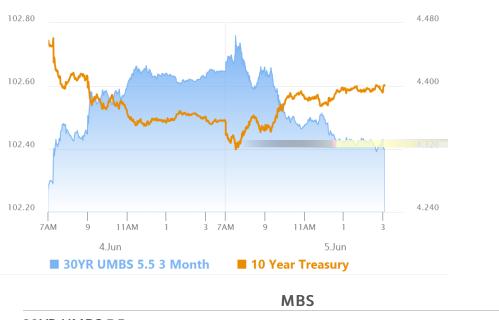

# Bonds Dial Back Ahead of Big Jobs Report

MBS Recap Matthew Graham | 4:04 PM

It was a fairly interesting day for bonds, relative to the calendar of scheduled events. Domestic econ data was unimportant and markets traded accordingly from 8:30-8:45am. At that point, the European Central Bank announcement hit the wires and the takeaway was fairly hawkish, despite the rate cut. At the same time, newswires made the rounds regarding a Trump/Xi phone call that could lead to future meetings and improved trade relations--a narrative that's generally produced "risk-on" results for stocks and bonds. Then in the afternoon, stocks pulled back as Trump and Musk exchanged words on social media (TSLA down about 16% on the day). Lastly, we could also be seeing both sides of the market moving to cash to some extent ahead of the jobs report. Either way, the willingness to react to data so far this week means Friday's jobs data should be treated with just as much respect as normal.

#### **Market Movement Recap**

- 08:42 AM Slightly stronger overnight and little-changed after econ data. MBS up an eighth and 10yr down 3bps at 4.326
- 09:26 AM Losing ground after ECB announcement. MBS down 1 tick (.03) and 10yr up half a bp at 4.36