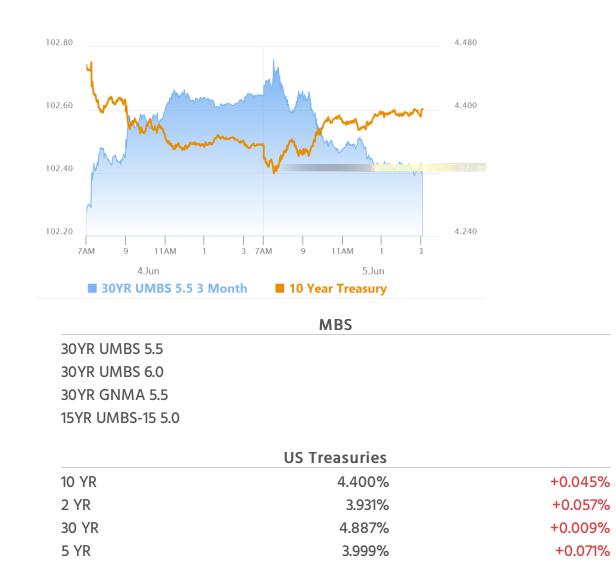

#### Market Movement Recap

- 08:42 AM Slightly stronger overnight and little-changed after econ data. MBS up an eighth and 10yr down 3bps at 4.326
- 09:26 AM Losing ground after ECB announcement. MBS down 1 tick (.03) and 10yr up half a bp at 4.36