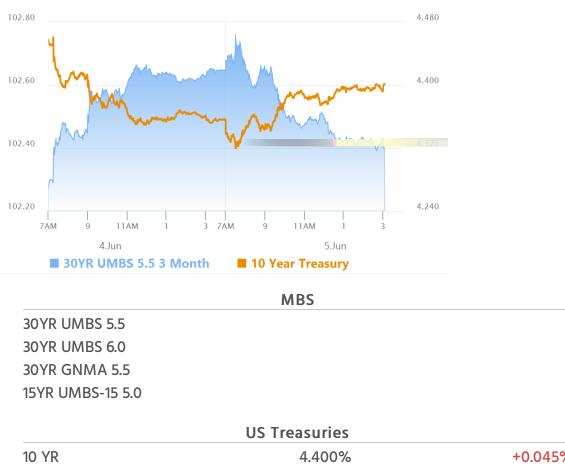

# Bonds Dial Back Ahead of Big Jobs Report

MBS Recap Matthew Graham | 4:04 PM

It was a fairly interesting day for bonds, relative to the calendar of scheduled events. Domestic econ data was unimportant and markets traded accordingly from 8:30-8:45am. At that point, the European Central Bank announcement hit the wires and the takeaway was fairly hawkish, despite the rate cut. At the same time, newswires made the rounds regarding a Trump/Xi phone call that could lead to future meetings and improved trade relations--a narrative that's generally produced "risk-on" results for stocks and bonds. Then in the afternoon, stocks pulled back as Trump and Musk exchanged words on social media (TSLA down about 16% on the day). Lastly, we could also be seeing both sides of the market moving to cash to some extent ahead of the jobs report. Either way, the willingness to react to data so far this week means Friday's jobs data should be treated with just as much respect as normal.

### Market Movement Recap

- 08:42 AM Slightly stronger overnight and little-changed after econ data. MBS up an eighth and 10yr down 3bps at 4.326
- 09:26 AM Losing ground after ECB announcement. MBS down 1 tick (.03) and 10yr up half a bp at 4.36