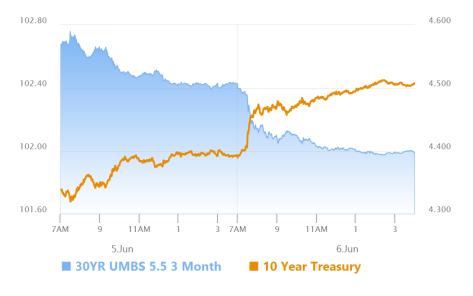

# Perfectly Logical Reaction to On-Target Data

MBS Recap Matthew Graham | 5:02 PM

It's not necessarily a fun fact to face, but today's bond market sell-off was a perfectly logical reaction to the modest beat in NFP. But wait, what about the negative revisions?! Yes, it's still a logical reaction. Reasons for this are exhaustively discussed in today's video, but the short version is as follows. Wednesday's rally was largely about Wednesday's data carrying anecdotal implications for Friday's jobs report. When Friday's jobs report didn't deliver the goods, the rally was erased. Revisions didn't matter because last month's NFP was a big beat in and of itself and only revised to levels that were still higher than today's headline. Bottom line: NFP looks sideways at decent levels--not at all worthy of the concern suggested by Wednesday's reports and other generally weaker data over the past week.

#### Alert

8:34 AM NFP Right in Line With Forecast; Some Selling

#### **MBS Morning**

11:30 AM Jobs Report Not Bad Enough to Justify The Lead-Off

#### Alert

12:14 PM Steady Losses; New Lows

3:23 PM

#### Market Movement Recap

- 08:44 AM Weaker after NFP. MBS down 6 ticks (.19) and 10yr up 5.7bps at 4.453
- 12:14 PM weakest levels of the day with MBS down a total of 11 ticks (.34) and 10yr yields up 9.1bps at 4.486.
- 03:55 PM Slow, steady selling trend continues (maybe leveling off now) with MBS down 13 ticks (.41) and 10yr up 11.1bps at 4.505