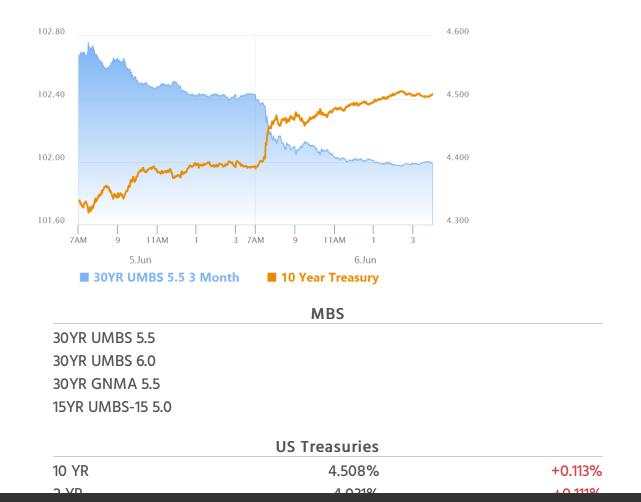

# Perfectly Logical Reaction to On-Target Data

MBS Recap Matthew Graham | 5:02 PM

It's not necessarily a fun fact to face, but today's bond market sell-off was a perfectly logical reaction to the modest beat in NFP. But wait, what about the negative revisions?! Yes, it's still a logical reaction. Reasons for this are exhaustively discussed in today's video, but the short version is as follows. Wednesday's rally was largely about Wednesday's data carrying anecdotal implications for Friday's jobs report. When Friday's jobs report didn't deliver the goods, the rally was erased. Revisions didn't matter because last month's NFP was a big beat in and of itself and only revised to levels that were still higher than today's headline. Bottom line: NFP looks sideways at decent levels--not at all worthy of the concern suggested by Wednesday's reports and other generally weaker data over the past week.

### Market Movement Recap

- 08:44 AM Weaker after NFP. MBS down 6 ticks (.19) and 10yr up 5.7bps at 4.453
- 12:14 PM weakest levels of the day with MBS down a total of 11 ticks (.34) and 10yr yields up 9.1bps at 4.486.
- 03:55 PM Slow, steady selling trend continues (maybe leveling off now) with MBS down 13 ticks (.41) and 10yr up 11.1bps at 4.505