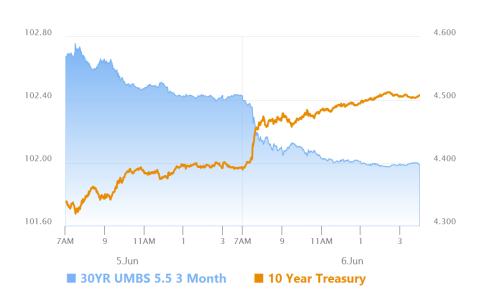

#### Market Movement Recap

- 08:44 AM Weaker after NFP. MBS down 6 ticks (.19) and 10yr up 5.7bps at 4.453
- 12:14 PM weakest levels of the day with MBS down a total of 11 ticks (.34) and 10yr yields up 9.1bps at 4.486.
- 03:55 PM Slow, steady selling trend continues (maybe leveling off now) with MBS down 13 ticks (.41) and 10yr up 11.1bps at 4.505