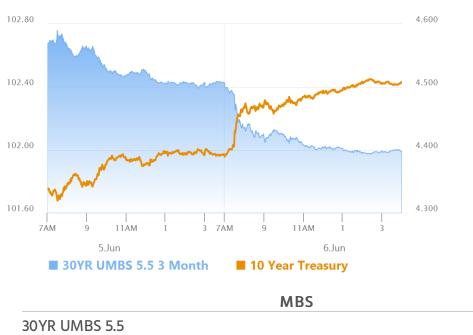

# Perfectly Logical Reaction to On-Target Data

MBS Recap Matthew Graham | 5:02 PM

It's not necessarily a fun fact to face, but today's bond market sell-off was a perfectly logical reaction to the modest beat in NFP. But wait, what about the negative revisions?! Yes, it's still a logical reaction. Reasons for this are exhaustively discussed in today's video, but the short version is as follows. Wednesday's rally was largely about Wednesday's data carrying anecdotal implications for Friday's jobs report. When Friday's jobs report didn't deliver the goods, the rally was erased. Revisions didn't matter because last month's NFP was a big beat in and of itself and only revised to levels that were still higher than today's headline. Bottom line: NFP looks sideways at decent levels--not at all worthy of the concern suggested by Wednesday's reports and other generally weaker data over the past week.