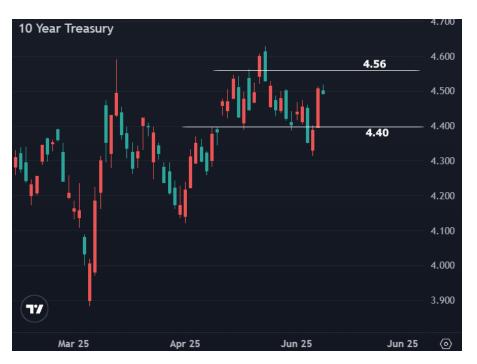

## The Day Ahead: Shifting Gears After Friday's Volatility

Overnight and early-session trading confirm the bond market is shifting gears and reentering a sort of cruise control in the prevailing range. Had last Friday's jobs report been as weak as some of the other data, the range likely would not have prevailed, but as it stands, 10yr yields remain mostly bookended by 4.4 below and 4.56 overhead. There is no relevant data to threaten the range on the first two days of the week. Even Wednesday's CPI is playing with an injury (unknown impacts of TBD trade policy) and could struggle to live up to its market moving reputation, even if it's an exciting number. This leaves the primary big picture motivations in the hands of fiscal/trade headlines (US/China trade talks and/or any meaningful updates on the budget bill in the Senate).