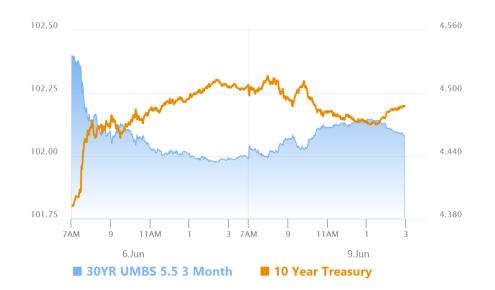

# Gentle Rally Gently Reverses After Trade Headlines

MBS Recap Matthew Graham | 3:55 PM

First thing's first: bonds closed in stronger territory and retained most of the gains that were present in the AM hours. But they would have done just a bit better if not for a handful of newswires that hit around 2:30pm ET regarding vaguely positive comments on US/China trade talks (i.e. BESSENT ON US-CHINA TALKS: 'GOOD MEETING'). This preceded a move up to 4.487 from 4.470 in 10yr yields--barely worth mentioning in the bigger picture, and only mentioned here to reinforce the market's willingness to react to trade-related headlines and because US/China talks will be continuing on Tuesday.

Slow, steady gains so far. MBS up 6 ticks (.19) and 10yr down 3.3bps at 4.475

Weaker since 2:30pm, but still stronger on the day. MBS up 5 ticks (.16) and 10yr down 2.1bps at 4.487