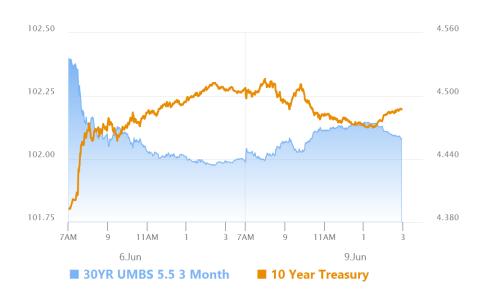

### Gentle Rally Gently Reverses After Trade Headlines

MBS Recap Matthew Graham | 3:55 PM

First thing's first: bonds closed in stronger territory and retained most of the gains that were present in the AM hours. But they would have done just a bit better if not for a handful of newswires that hit around 2:30pm ET regarding vaguely positive comments on US/China trade talks (i.e. BESSENT ON US-CHINA TALKS: 'GOOD MEETING'). This preceded a move up to 4.487 from 4.470 in 10yr yields--barely worth mentioning in the bigger picture, and only mentioned here to reinforce the market's willingness to react to trade-related headlines and because US/China talks will be continuing on Tuesday.

#### Market Movement Recap

09:53 AM Sideways overnight and inching into positive territory after 9:30am NYSE open. MBS up 3 ticks (.09) and 10yr down 1.3bps

#### Lock / Float Considerations

- Friday's jobs report reset the board to some extent when it comes to short term lock/float considerations. There was asymmetric risk up until then, and more balanced risk moving forward. The upcoming data is not as meaty, so we could see more of a willingness to react to fiscal headlines.
- Slow, steady gains so far. MBS up 6 ticks (.19) and 10yr down 3.3bps at 4.475
- Weaker since 2:30pm, but still stronger on the day. MBS up 5 ticks (.16) and 10yr down 2.1bps at 4.487