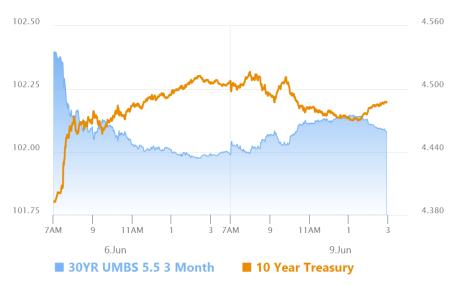

## Gentle Rally Gently Reverses After Trade Headlines

MBS Recap Matthew Graham | 3:55 PM

First thing's first: bonds closed in stronger territory and retained most of the gains that were present in the AM hours. But they would have done just a bit better if not for a handful of newswires that hit around 2:30pm ET regarding vaguely positive comments on US/China trade talks (i.e. BESSENT ON US-CHINA TALKS: 'GOOD MEETING'). This preceded a move up to 4.487 from 4.470 in 10yr yields--barely worth mentioning in the bigger picture, and only mentioned here to reinforce the market's willingness to react to trade-related headlines and because US/China talks will be continuing on Tuesday.

#### Lock / Float Considerations

- Friday's jobs report reset the board to some extent when it comes to short term lock/float considerations. There was asymmetric risk up until then, and more balanced risk moving forward. The upcoming data is not as meaty, so we could see more of a willingness to react to fiscal headlines.
- Slow, steady gains so far. MBS up 6 ticks (.19) and 10yr down 3.3bps at 4.475
- Weaker since 2:30pm, but still stronger on the day. MBS up 5 ticks (.16) and 10yr down 2.1bps at 4.487