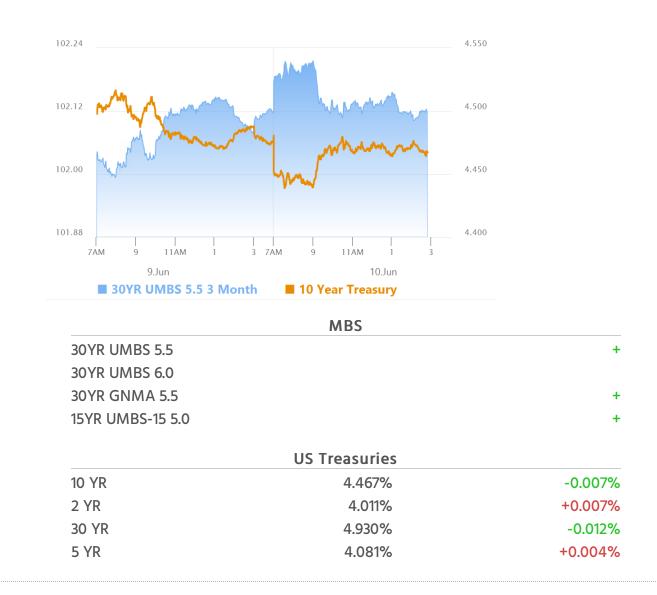

# No Drama Today. How About Tomorrow?

MBS Recap Matthew Graham | 3:49 PM

After a slightly bumpy start for reasons that remain unknown, the bond market settled into an uneventful sideways grind that lasted through the 3pm CME close. Both MBS and Treasuries were effectively unchanged and the latter didn't give a second thought to a fairly weak 3yr Treasury auction. Trade headlines were less than meaty, but talks between the US and China are now said to potentially move into a 3rd day. That means tomorrow's calendar will be shared between trade-related headlines, a 10yr Treasury auction (more relevant than the 3yr) and CPI data. As far as this week is concerned, this is as action-packed as we've seen the calendar, although that's not saying too much given prevailing sentiment toward inflation data. Specifically, the market cares more about how it looks several months from now. It's not that it can't have an impact, but it would likely be dulled by the caveats.

#### Market Movement Recap

- 09:35 AM Modestly stronger overnight and little-changed so far. MBS up 1 tick (0.03) and 10yr down 2.1bps at 4.454
- 01:08 PM No reaction to 3yr auction. MBS down 1 tick (0.03) and 10yr unchanged at 4.474
- 03:09 PM Stocks rise on trade talk comments, but bonds mostly holding. 10yr unchanged at 4.474 and MBS down 1 tick (0.03).