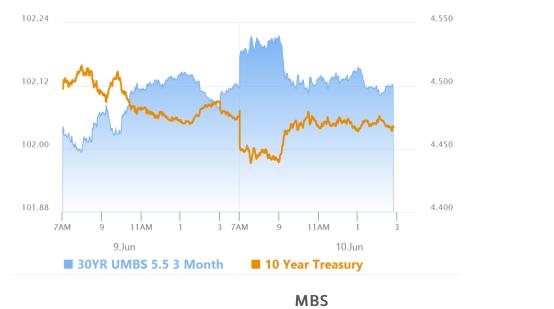

# No Drama Today. How About Tomorrow?

MBS Recap Matthew Graham | 3:49 PM

After a slightly bumpy start for reasons that remain unknown, the bond market settled into an uneventful sideways grind that lasted through the 3pm CME close. Both MBS and Treasuries were effectively unchanged and the latter didn't give a second thought to a fairly weak 3yr Treasury auction. Trade headlines were less than meaty, but talks between the US and China are now said to potentially move into a 3rd day. That means tomorrow's calendar will be shared between trade-related headlines, a 10yr Treasury auction (more relevant than the 3yr) and CPI data. As far as this week is concerned, this is as action-packed as we've seen the calendar, although that's not saying too much given prevailing sentiment toward inflation data. Specifically, the market cares more about how it looks several months from now. It's not that it can't have an impact, but it would likely be dulled by the caveats.

### Market Movement Recap

- 09:35 AM Modestly stronger overnight and little-changed so far. MBS up 1 tick (0.03) and 10yr down 2.1bps at 4.454
- 01:08 PM No reaction to 3yr auction. MBS down 1 tick (0.03) and 10yr unchanged at 4.474
- 03:09 PM Stocks rise on trade talk comments, but bonds mostly holding. 10yr unchanged at 4.474 and MBS down 1 tick (0.03).