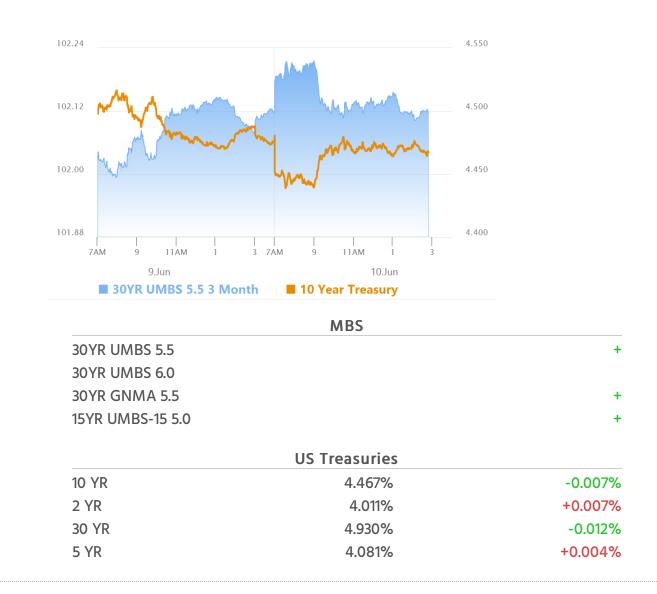

# No Drama Today. How About Tomorrow?

MBS Recap Matthew Graham | 3:49 PM

After a slightly bumpy start for reasons that remain unknown, the bond market settled into an uneventful sideways grind that lasted through the 3pm CME close. Both MBS and Treasuries were effectively unchanged and the latter didn't give a second thought to a fairly weak 3yr Treasury auction. Trade headlines were less than meaty, but talks between the US and China are now said to potentially move into a 3rd day. That means tomorrow's calendar will be shared between trade-related headlines, a 10yr Treasury auction (more relevant than the 3yr) and CPI data. As far as this week is concerned, this is as action-packed as we've seen the calendar, although that's not saying too much given prevailing sentiment toward inflation data. Specifically, the market cares more about how it looks several months from now. It's not that it can't have an impact, but it would likely be dulled by the caveats.

#### Market Movement Recap

- 09:35 AM Modestly stronger overnight and little-changed so far. MBS up 1 tick (0.03) and 10yr down 2.1bps at 4.454
- 01:08 PM No reaction to 3yr auction. MBS down 1 tick (0.03) and 10yr unchanged at 4.474
- 03:09 PM Stocks rise on trade talk comments, but bonds mostly holding. 10yr unchanged at 4.474 and MBS down 1 tick (0.03).