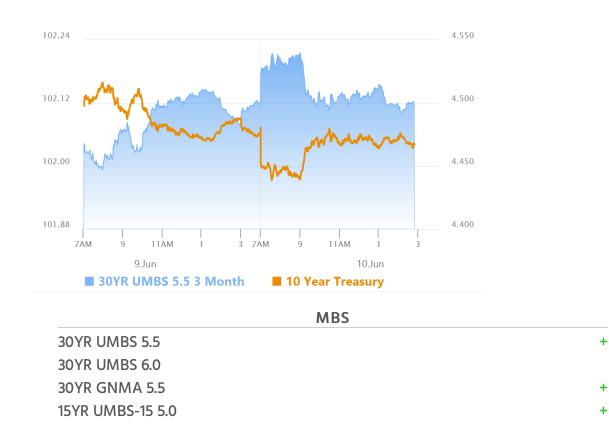

# No Drama Today. How About Tomorrow?

MBS Recap Matthew Graham | 3:49 PM

After a slightly bumpy start for reasons that remain unknown, the bond market settled into an uneventful sideways grind that lasted through the 3pm CME close. Both MBS and Treasuries were effectively unchanged and the latter didn't give a second thought to a fairly weak 3yr Treasury auction. Trade headlines were less than meaty, but talks between the US and China are now said to potentially move into a 3rd day. That means tomorrow's calendar will be shared between trade-related headlines, a 10yr Treasury auction (more relevant than the 3yr) and CPI data. As far as this week is concerned, this is as action-packed as we've seen the calendar, although that's not saying too much given prevailing sentiment toward inflation data. Specifically, the market cares more about how it looks several months from now. It's not that it can't have an impact, but it would likely be dulled by the caveats.

## Market Movement Recap

- 09:35 AM Modestly stronger overnight and little-changed so far. MBS up 1 tick (0.03) and 10yr down 2.1bps at 4.454
- 01:08 PM No reaction to 3yr auction. MBS down 1 tick (0.03) and 10yr unchanged at 4.474
- 03:09 PM Stocks rise on trade talk comments, but bonds mostly holding. 10yr unchanged at 4.474 and MBS down 1 tick (0.03).