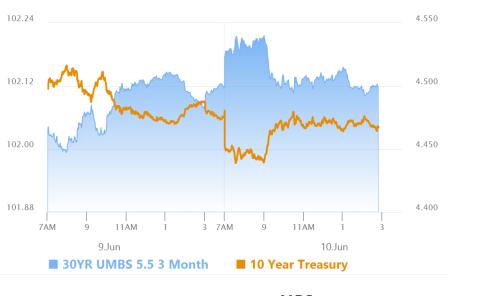

## No Drama Today. How About Tomorrow?

MBS Recap Matthew Graham | 3:49 PM

After a slightly bumpy start for reasons that remain unknown, the bond market settled into an uneventful sideways grind that lasted through the 3pm CME close. Both MBS and Treasuries were effectively unchanged and the latter didn't give a second thought to a fairly weak 3yr Treasury auction. Trade headlines were less than meaty, but talks between the US and China are now said to potentially move into a 3rd day. That means tomorrow's calendar will be shared between trade-related headlines, a 10yr Treasury auction (more relevant than the 3yr) and CPI data. As far as this week is concerned, this is as action-packed as we've seen the calendar, although that's not saying too much given prevailing sentiment toward inflation data. Specifically, the market cares more about how it looks several months from now. It's not that it can't have an impact, but it would likely be dulled by the caveats.

#### Market Movement Recap

- 09:35 AM Modestly stronger overnight and little-changed so far. MBS up 1 tick (0.03) and 10yr down 2.1bps at 4.454
- 01:08 PM No reaction to 3yr auction. MBS down 1 tick (0.03) and 10yr unchanged at 4.474
- 03:09 PM Stocks rise on trade talk comments, but bonds mostly holding. 10yr unchanged at 4.474 and MBS down 1 tick (0.03).