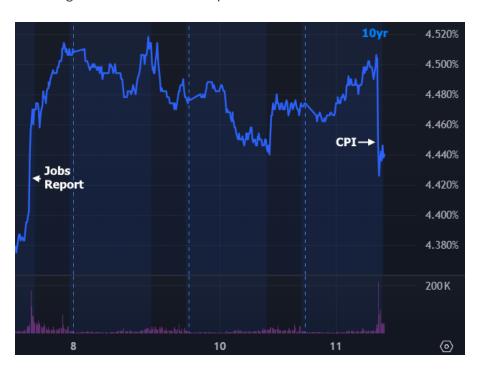

## The Day Ahead: CPI Comes in Low Enough to Help

Heading into today's CPI data, our stance was that we'd need to see the monthly core number come in at 0.1 vs 0.3 in order to see much of a friendly response, and that is exactly what's playing out. If markets weren't taking inflation with a grain of salt at the moment, this would likely be worth a much bigger response. As it stands, Fed Funds Futures didn't even erase the spike seen after last Friday's jobs report, and 10yr yields only dropped to 4.42 before bouncing--well short of the 4.39 pre-NFP levels.