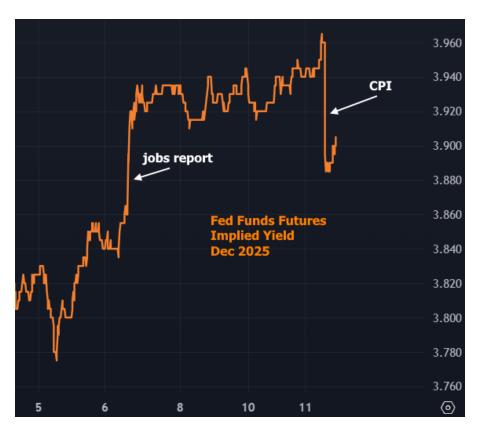

## The Day Ahead: CPI Comes in Low Enough to Help

Heading into today's CPI data, our stance was that we'd need to see the monthly core number come in at 0.1 vs 0.3 in order to see much of a friendly response, and that is exactly what's playing out. If markets weren't taking inflation with a grain of salt at the moment, this would likely be worth a much bigger response. As it stands, Fed Funds Futures didn't even erase the spike seen after last Friday's jobs report, and 10yr yields only dropped to 4.42 before bouncing--well short of the 4.39 pre-NFP levels.