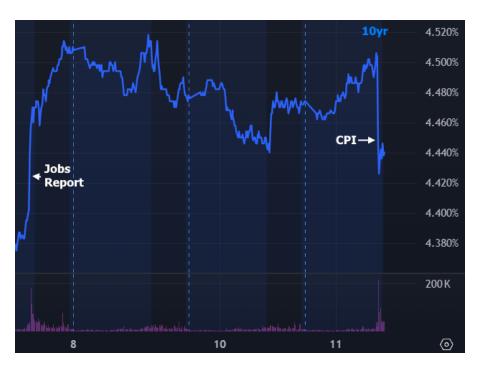

## The Day Ahead: CPI Comes in Low Enough to Help

Heading into today's CPI data, our stance was that we'd need to see the monthly core number come in at 0.1 vs 0.3 in order to see much of a friendly response, and that is exactly what's playing out. If markets weren't taking inflation with a grain of salt at the moment, this would likely be worth a much bigger response. As it stands, Fed Funds Futures didn't even erase the spike seen after last Friday's jobs report, and 10yr yields only dropped to 4.42 before bouncing--well short of the 4.39 pre-NFP levels.